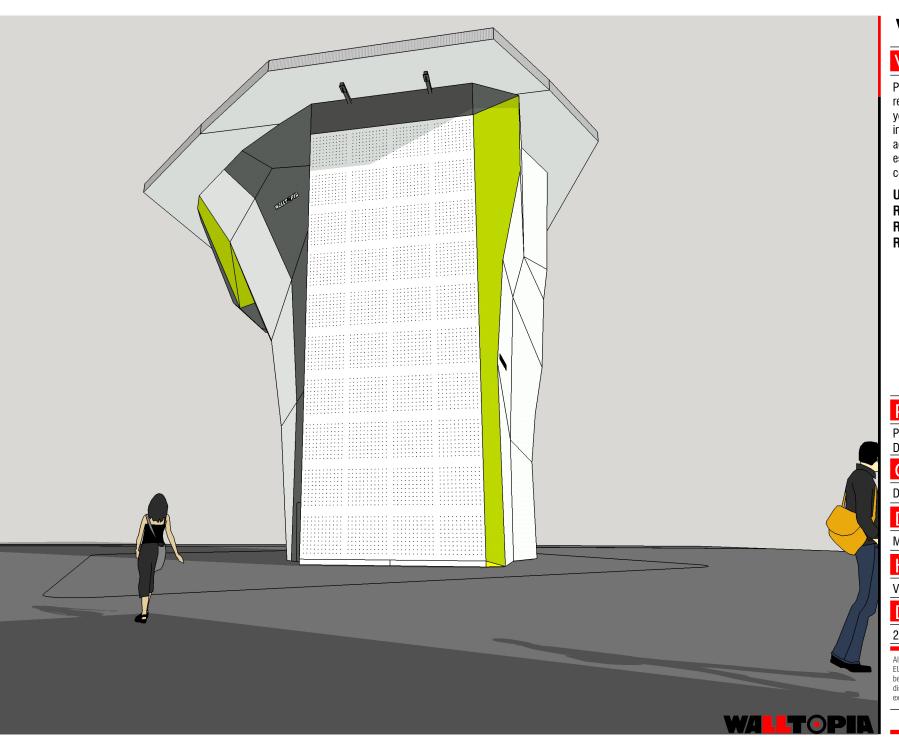

Please note that the colors represented here may vary with your device settings and is not intended to be used as an actual representation it si essential to refer to original color chart!

Used colors: RAL 1108070 Lime RAL 7043 Graphite RAL 9003 Off-white

## **PROJECT**

Project:Heilbronn Outdoor tower DR: 4682

### **CLIENT**

DAV Heilbronn

## **DESIGNER**

Martin Radev

## HEAD

Vasil Sharlanov

## **DATE**

24/03/2017

All plans, designs, and images are protected by EU and international copyright law and may not be duplicated, reproduced, modified, and/or distributed, in hole or in part, without the express written consent of Walltopia LTD.