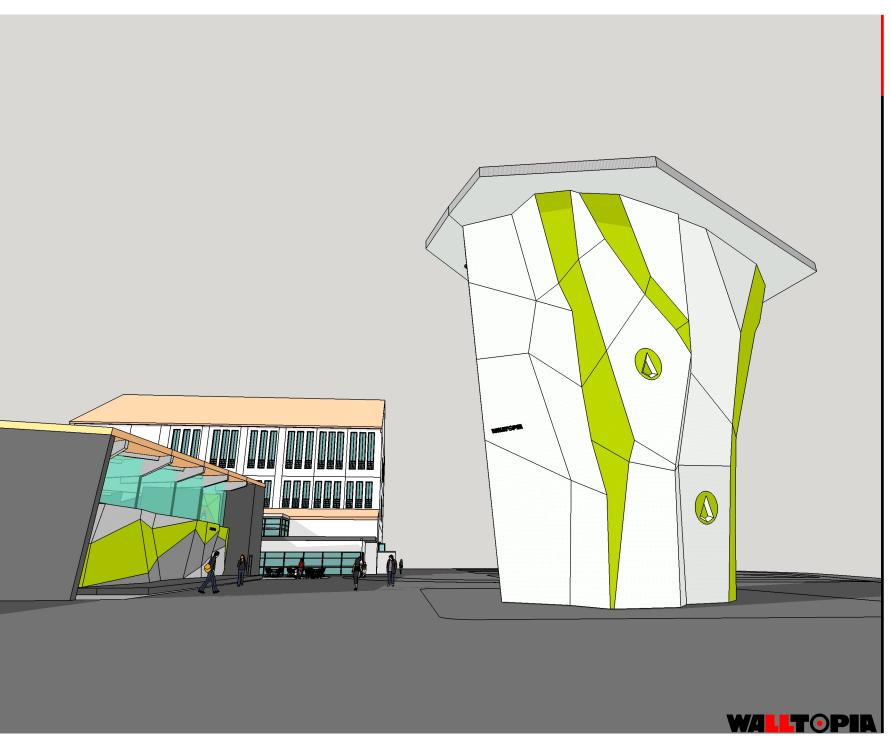

Please note that the colors represented here may vary with your device settings and is not intended to be used as an actual representation it si essential to refer to original color chart!

Used colors: RAL 1108070 Lime RAL 7043 Graphite RAL 9003 Off-white

## **PROJECT**

Project:Heilbronn Outdoor tower DR: 4682

### CLIENT

DAV Heilbronn

## DESIGNER

Martin Radev

### HEAD

Vasil Sharlanov

### DATE

24/03/2017

All plans, designs, and images are protected by EU and international copyright law and may not be duplicated, reproduced, modified, and/or distributed, in hole or in part, without the express written consent of Walltopia LTD.