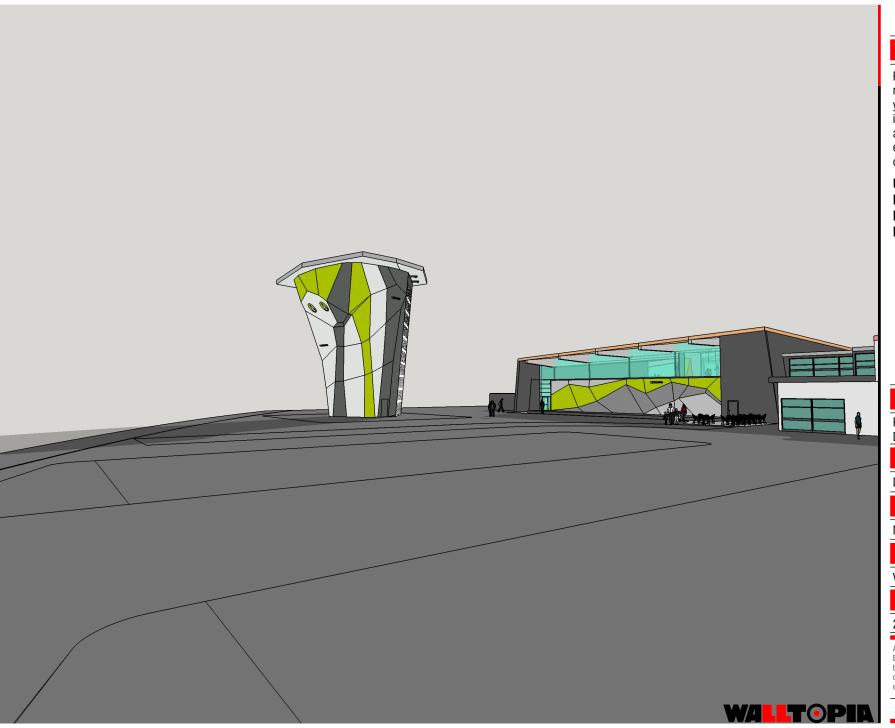

Please note that the colors represented here may vary with your device settings and is not intended to be used as an actual representation it si essential to refer to original color chart!

Used colors: RAL 1108070 Lime RAL 7043 Graphite RAL 9003 Off-white

## **PROJECT**

Project:Heilbronn Outdoor tower DR: 4682

### **CLIENT**

DAV Heilbronn

## **DESIGNER**

Martin Radev

### HEAD

Vasil Sharlanov

## **DATE**

24/03/2017

All plans, designs, and images are protected by EU and international copyright law and may not be duplicated, reproduced, modified, and/or distributed, in hole or in part, without the express written consent of Walltopia LTD.