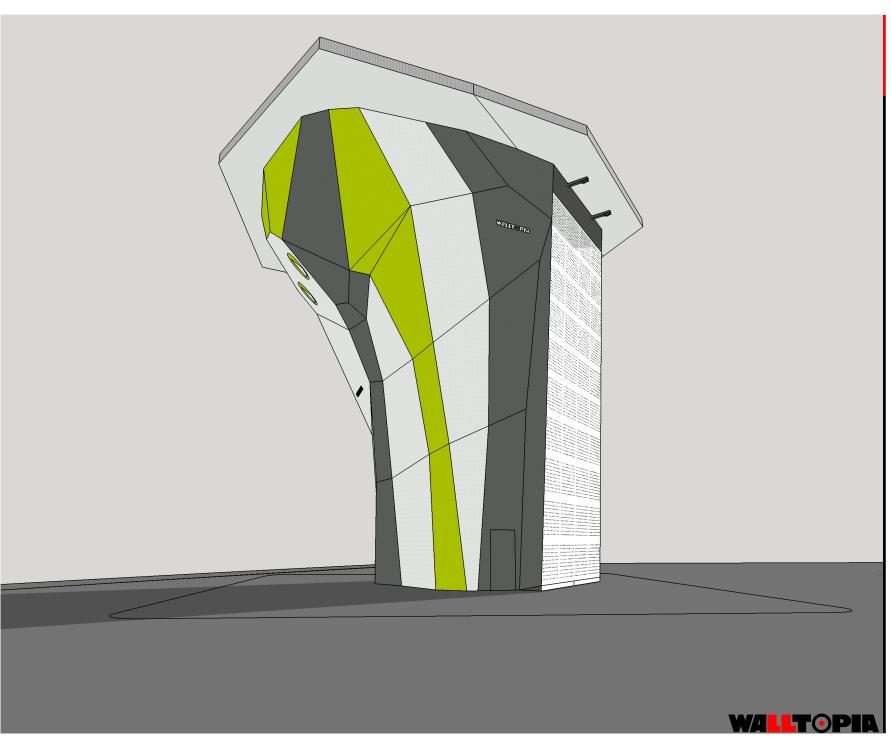

Please note that the colors represented here may vary with your device settings and is not intended to be used as an actual representation it si essential to refer to original color chart!

Used colors: RAL 1108070 Lime RAL 7043 Graphite RAL 9003 Off-white

## **PROJECT**

Project:Heilbronn Outdoor tower DR: 4682

### CLIENT

DAV Heilbronn

## DESIGNER

Martin Radev

### HEAD

Vasil Sharlanov

### DATE

24/03/2017

All plans, designs, and images are protected by EU and international copyright law and may not be duplicated, reproduced, modified, and/or distributed, in hole or in part, without the express written consent of Walltopia LTD.