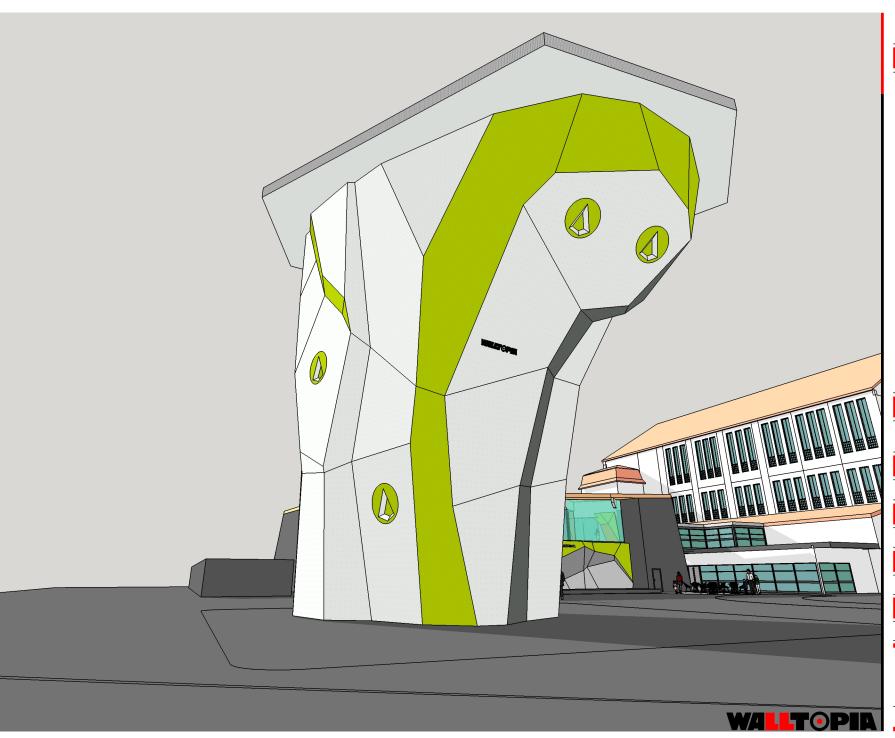

Please note that the colors represented here may vary with your device settings and is not intended to be used as an actual representation it si essential to refer to original color chart!

Used colors: RAL 1108070 Lime RAL 7043 Graphite RAL 9003 Off-white

## **PROJECT**

Project:Heilbronn Outdoor tower DR: 4682

### **CLIENT**

DAV Heilbronn

## **DESIGNER**

Martin Radev

## HEAD

Vasil Sharlanov

## **DATE**

24/03/2017

All plans, designs, and images are protected by EU and international copyright law and may not be duplicated, reproduced, modified, and/or distributed, in hole or in part, without the express written consent of Walltopia LTD.