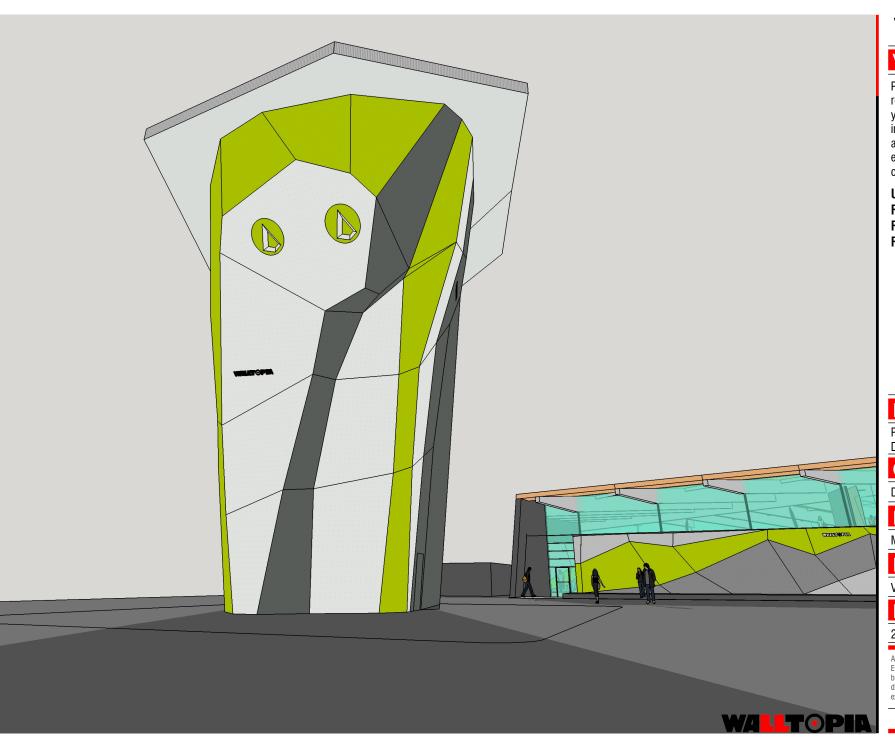

Please note that the colors represented here may vary with your device settings and is not intended to be used as an actual representation it si essential to refer to original color chart!

Used colors: RAL 1108070 Lime RAL 7043 Graphite RAL 9003 Off-white

## **PROJECT**

Project:Heilbronn Outdoor tower DR: 4682

### **CLIENT**

DAV Heilbronn

## **DESIGNER**

Martin Radev

### HEAD

Vasil Sharlanov

## **DATE**

24/03/2017

All plans, designs, and images are protected by EU and international copyright law and may not be duplicated, reproduced, modified, and/or distributed, in hole or in part, without the express written consent of Walltopia LTD.